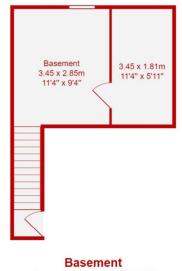

## SUMMARY OF ACCOMMODATION

**First Floor:** Two Bedrooms \* Spacious Bathroom. **Ground Floor:** Through Living Room \* Breakfast Room \* Kitchen. **Lower Ground Floor:** Two cellar rooms. **Outside:** Small Gated front garden, walled rear garden.