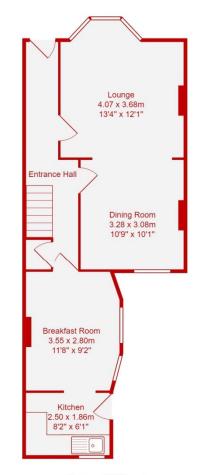

## SUMMARY OF ACCOMMODATION

**First Floor:** Two Bedrooms \* Spacious Bathroom. **Ground Floor:** Through Living Room \* Breakfast Room \* Kitchen. **Lower Ground Floor:** Two cellar rooms. **Outside:** Small Gated front garden, walled rear garden.

8'10" x 8'3"

Bedroom

3.28 x 3.08m

10'9" x 10'1"

9 Kings Parade, Ditchling Road, Brighton, BN1 6JT 01273 550881

www.beaumontsresidential.co.uk

IMPORTANT: we would like to inform prospective purchasers that these sales particulars have been prepared as a general guide only. A detailed survey has not been carried out, nor the services, appliances and fittings tested. Room sizes should not be relied upon for furnishing purposes and are approximate. If floor plans are included, they are for guidance only and illustration purposes only and may not be to scale. If there are any important matters likely to affect your decision to buy, please contact us before viewing the property.